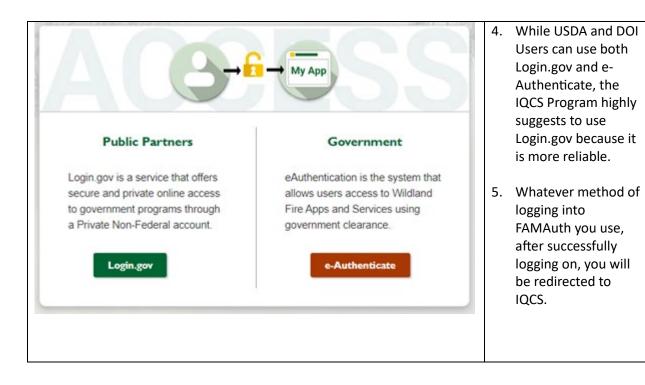

-----------------------------------------------------------|
| NIFC Single Sign-On (SSO)                                                                                              | 3. | Click "Sign in with<br>FAMAuth"                                                                                     |
| Notice  ×  **NEW IQCS Application SSO Login Procedure**                                                                |    |                                                                                                                     |
| Sign in with FAMAuth                                                                                                   |    |                                                                                                                     |